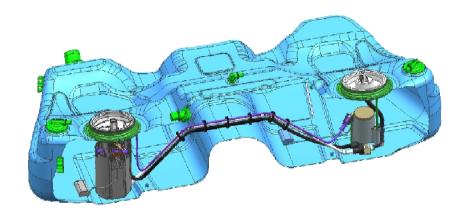

# **OEM Applications - FAW**

Front-Engine Rear-Drive

Drive Shaft (F→R)

**Saddle Fuel Tank** 

FAW 12 1/2 HONGQI C131 – H7

Launch: Apr. 20, 2012

Class-C Vehicles: L-5095, W-1875, H-1485, Wheelbase-2970 (mm)

Displacement: 2.0T, 2.5, 3.0 Price: CNY250,000.00 - 350,000.00