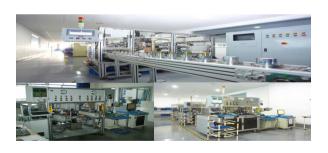

# Workshop Layout

Total Construction Floor: 62,000 sqm

| No. | Workshop Names            | SQM       | Facilities                                                     |
|-----|---------------------------|-----------|----------------------------------------------------------------|
| 0   | Tooling Center            | 1188      | 42 sets                                                        |
| 1   | Injection Molding (2)     | 2160+500  | No. 1 – 37 sets; No. 2 - 9 sets                                |
| 2   | Metal-Cutting             | 2640      | 72 sets                                                        |
| 3   | Metal-Stamping            | 2000      | 14 sets                                                        |
| 4   | Galvanizing and Anodizing | 2000      | 1+1 lines                                                      |
| 5   | Fuel Pressure Regulators  | 300       | 3 lines                                                        |
| 6   | Strainers                 | 200       | 4+3 sets                                                       |
| 7   | Armatures                 | 2640      | 86 sets, 6 lines                                               |
| 8   | Fuel Pumps (2)            | 2640+1440 | No. 1- Turbine Pumps, 4 lines;<br>No. 2 - Other pumps, 4 lines |
| 9   | Fuel Pump Modules (2)     | 2640+1440 | No. 1 - 6 lines; No. 2 – 4 lines                               |

### Three Factories

- ➤ Move into New Factory in June 2011
- > Easily to be expanded in Space

| No. | Places                    | Land (sqm) | Floor (sqm) |  |
|-----|---------------------------|------------|-------------|--|
| 1   | New Factory               | 27,000     | 45,000      |  |
| 2   | Old Factory               | 10,000     | 15,000      |  |
| 3   | Galvanizing and Anodizing | 3,000      | 2,000       |  |
|     | TOTAL                     | 40,000     | 62,000      |  |