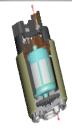

### Fuel Pumps for Automobile OEM

#### 1. Fuel Pumps QB0118

-- With copper commutators.

#### 2. Fuel Pumps QB0118G

-- The same sizes with QB0118, with graphite commutators.

#### 3. Fuel Pumps QB0180

-- With our own intellectual property right, with graphite commutators.

#### 4. Fuel Pumps QB0302 and QB0302A

-- With graphite commutators, with overmold RFI and wires.

#### 5. Fuel Pumps QB0128

-- Jet pumps specially for saddle fuel tanks, with dual-channel turbines.