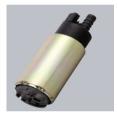

### Fuel Pumps for Automobile OEM

#### 1. Fuel Pumps QB0118

-- With copper commutators.

#### 2. Fuel Pumps QB0118G

-- The same sizes with QB0118, with graphite commutators.

#### 3. Fuel Pumps QB0180

-- With our own intellectual property right, with graphite commutators.

#### 4. Fuel Pumps QB0302 and QB0302A

-- With graphite commutators, with overmold RFI and wires.

#### 5. Fuel Pumps QB0128

-- Jet pumps specially for saddle fuel tanks, with dual-channel turbines.