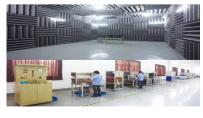

# Workshop Layout

Total Construction Floor: 62,000 sqm

| No. | Workshop Names            | SQM       | Facilities                                                     |
|-----|---------------------------|-----------|----------------------------------------------------------------|
| 0   | Tooling Center            | 1188      | 42 sets                                                        |
| 1   | Injection Molding (2)     | 2160+500  | No. 1 – 37 sets; No. 2 - 9 sets                                |
| 2   | Metal-Cutting             | 2640      | 72 sets                                                        |
| 3   | Metal-Stamping            | 2000      | 14 sets                                                        |
| 4   | Galvanizing and Anodizing | 2000      | 1+1 lines                                                      |
| 5   | Fuel Pressure Regulators  | 300       | 3 lines                                                        |
| 6   | Strainers                 | 200       | 4+3 sets                                                       |
| 7   | Armatures                 | 2640      | 86 sets, 6 lines                                               |
| 8   | Fuel Pumps (2)            | 2640+1440 | No. 1- Turbine Pumps, 4 lines;<br>No. 2 - Other pumps, 4 lines |
| 9   | Fuel Pump Modules (2)     | 2640+1440 | No. 1 - 6 lines; No. 2 – 4 lines                               |