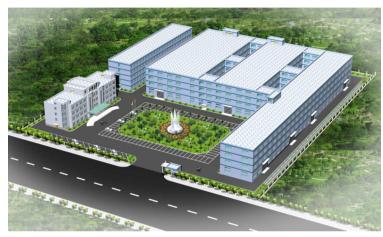

# Workshop Layout

Total Construction Floor: 62,000 sqm

| No. | Workshop Names            | SQM       | Facilities                                                     |
|-----|---------------------------|-----------|----------------------------------------------------------------|
| 0   | Tooling Center            | 1188      | 42 sets                                                        |
| 1   | Injection Molding (2)     | 2160+500  | No. 1 – 37 sets; No. 2 - 9 sets                                |
| 2   | Metal-Cutting             | 2640      | 72 sets                                                        |
| 3   | Metal-Stamping            | 2000      | 14 sets                                                        |
| 4   | Galvanizing and Anodizing | 2000      | 1+1 lines                                                      |
| 5   | Fuel Pressure Regulators  | 300       | 3 lines                                                        |
| 6   | Strainers                 | 200       | 4+3 sets                                                       |
| 7   | Armatures                 | 2640      | 86 sets, 6 lines                                               |
| 8   | Fuel Pumps (2)            | 2640+1440 | No. 1- Turbine Pumps, 4 lines;<br>No. 2 - Other pumps, 4 lines |
| 9   | Fuel Pump Modules (2)     | 2640+1440 | No. 1 - 6 lines; No. 2 – 4 lines                               |

### Three Factories

- ➤ Move into New Factory in June 2011
- > Easily to be expanded in Space

| No. | Places                    | Land (sqm) | Floor (sqm) |  |
|-----|---------------------------|------------|-------------|--|
| 1   | New Factory               | 27,000     | 45,000      |  |
| 2   | Old Factory               | 10,000     | 15,000      |  |
| 3   | Galvanizing and Anodizing | 3,000      | 2,000       |  |
|     | TOTAL                     | 40,000     | 62,000      |  |