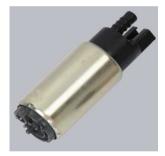

### Fuel Pumps for Automobile OEM

#### 1. Fuel Pumps QB0118

-- With copper commutators.

#### 2. Fuel Pumps QB0118G

-- The same sizes with QB0118, with graphite commutators.

#### 3. Fuel Pumps QB0180

-- With our own intellectual property right, with graphite commutators.

#### 4. Fuel Pumps QB0302 and QB0302A

-- With graphite commutators, with overmold RFI and wires.