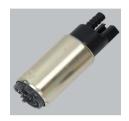

### Fuel Pumps for Automobile OEM

#### 1. Fuel Pumps QB0118

-- With copper commutators.

#### 2. Fuel Pumps QB0118G

-- The same sizes with QB0118, with graphite commutators.

#### 3. Fuel Pumps QB0180

-- With our own intellectual property right, with graphite commutators.

#### 4. Fuel Pumps QB0302 and QB0302A

-- With graphite commutators, with overmold RFI and wires.

#### 5. Fuel Pumps QB0128

-- Jet pumps specially for saddle fuel tanks, with dual-channel turbines.