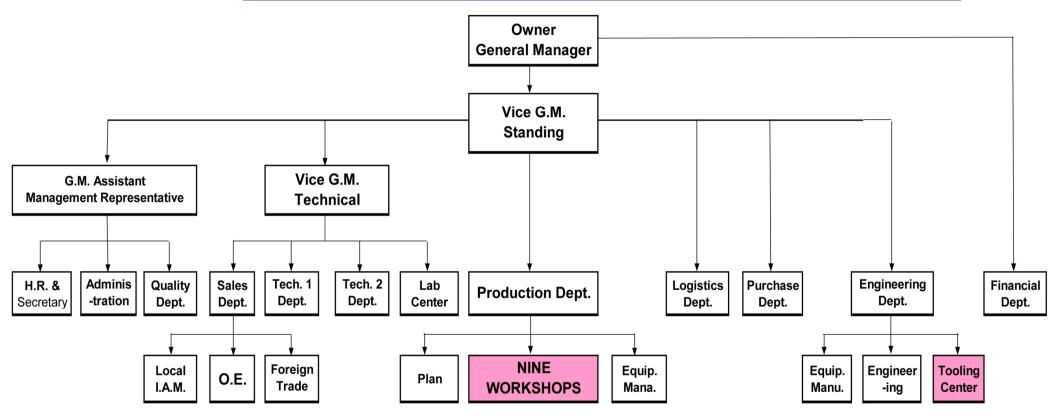

## Organization Structure & H.R.

> Staff Quantity: over 500 people

Professionals: over 80 people