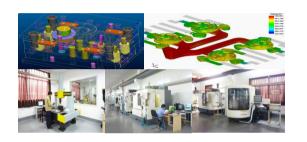

### Core Advantages

Research and Development →

Tooling Center of Moulds and Dies

In-House Production of Components →

In-Process Automation Facilities

# Workshop Layout

Total Construction Floor: 62,000 sqm

| No. | Workshop Names            | SQM       | Facilities                                                     |
|-----|---------------------------|-----------|----------------------------------------------------------------|
| 0   | Tooling Center            | 1188      | 42 sets                                                        |
| 1   | Injection Molding (2)     | 2160+500  | No. 1 – 37 sets; No. 2 - 9 sets                                |
| 2   | Metal-Cutting             | 2640      | 72 sets                                                        |
| 3   | Metal-Stamping            | 2000      | 14 sets                                                        |
| 4   | Galvanizing and Anodizing | 2000      | 1+1 lines                                                      |
| 5   | Fuel Pressure Regulators  | 300       | 3 lines                                                        |
| 6   | Strainers                 | 200       | 4+3 sets                                                       |
| 7   | Armatures                 | 2640      | 86 sets, 6 lines                                               |
| 8   | Fuel Pumps (2)            | 2640+1440 | No. 1- Turbine Pumps, 4 lines;<br>No. 2 - Other pumps, 4 lines |
| 9   | Fuel Pump Modules (2)     | 2640+1440 | No. 1 - 6 lines; No. 2 – 4 lines                               |