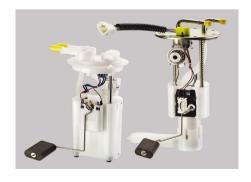

Fuel Pump Modules
Fuel Pumps
Fuel Pressure Regulators



### Company Profile

- ➤ Founded in March 2003;
- ➤ Mainly for O.E., 20% for aftermarket;
- Cooperate with over twenty car-makers;
- Supply to famous multinational companies;
- Provide mini fuel pumps for motorcycles;
- > Developed new pumps with our own I.P.R.;
- ➤ ISO/TS 16949 audited by Germany DQS.









## Organization Structure & H.R.



> Staff Quantity: over 500 people

Professionals: over 80 people



### Main Customers - OEM





















































### Main Customers - OES / IAM















# **OEM Applications - FAW**



Front-Engine Rear-Drive

Drive Shaft (F→R)

**Saddle Fuel Tank** 







FAW 12 1/2 HONGQI C131 – H7

Launch: Apr. 20, 2012

Class-C Vehicles: L-5095, W-1875, H-1485, Wheelbase-2970 (mm)

Displacement: 2.0T, 2.5, 3.0 Price: CNY250,000.00 - 350,000.00



# **OEM Applications - NISSAN**









MARCH & SUNNY

Made in Zhengzhou China

NISSAN Global Supplier Code: 5BR3

Project Platform: 719

Dongfeng NISSAN Supplier Code: C270



# **OEM Applications - CHEVROLET**









SPARK G1 & G2

Made in Liuzhou China



### **Product Ra