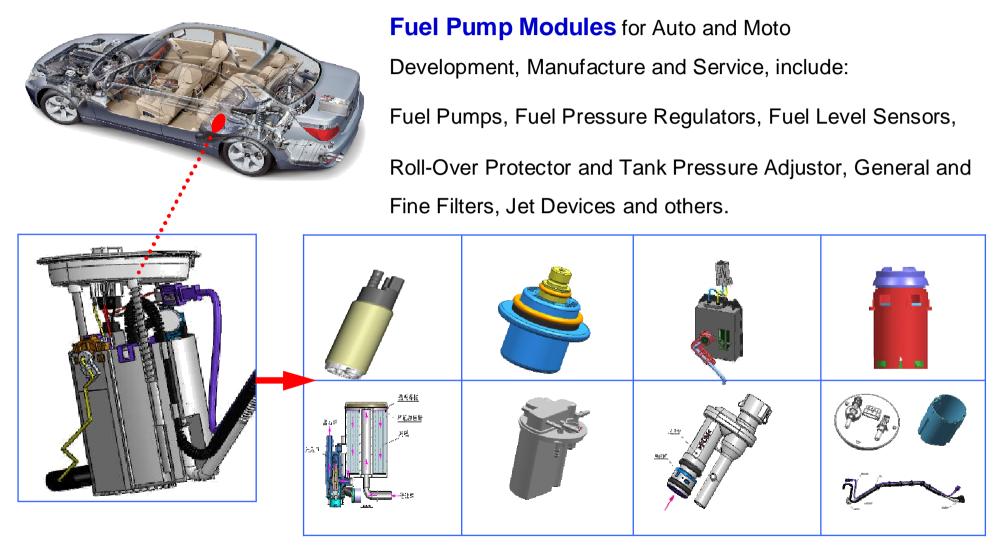

Fuel Pump Modules
Fuel Pumps
Fuel Pressure Regulators

### Fuel Pumps for Automobile OEM

#### **★** Fuel Pump Modules: Over 60 Types Directly for Car-Makers