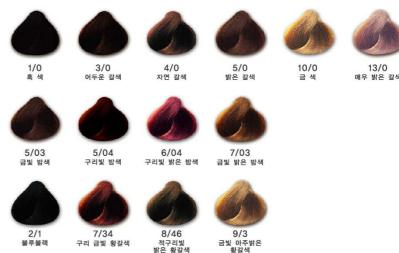

#### Color

1/0 black 2/1 blue black

3/0 dark brown 4/0 natural brown

5/0 light brown

5/03 golden dark brown

5/04 cooper dark brown

6/04 cooper light dark brown

7/03 golden light dark brown

7/34 cooper golden yellow brown

8/46 cooper light yellow brown

9/3 golden extremely light yellow brown

10/0 gold

13/0 extremely light brown