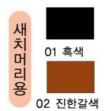

- 1. Mix perm liquid or straightening cream (80-120ml) with Zab Kerafix Neutral Color (5-10ml, desired color) and start the perm process to achieve a desired color
- \*When trying to cover white hair, it is most effective when the process is started 5 minutes after applying the product (must start the process immediately when used on thin hair)
- 2. When trying to obtain a darker or lighter color, the amount of Zab Kerafix Neutral Color may be adjusted
- 3. When trying to achieve a color other than the designated color, Kerafix Neutral Color products may be mixed in various ratios to achieve a desired color
- 4. When applying the product on bleached hair, decrease the amount of Kerafix Neutral Color
- Color compositions
- -For covering white hair
- 01 Black, 02 Dark brown
- -For styling
- 03 Violet, 04 Red
- 05 Orange red, 06 Yellow brown
- 07 Natural brown