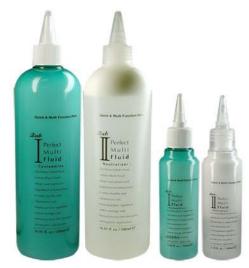

## + Perfect Multi Fluid

Black Food (black rice, black beans, black sesame) extract provides nutrition to damaged hair for an elastic curl

- Perm line product
- Cysteine protein perm
- Capacity: 1st product, 2nd product 500ml/ 100 ml
- Black Food (black rice, black beans, black sesame) extract provides nutrition to damaged hair for an elastic curl
- Heat-activated material (WK-HSIG) prevents hair damage when heated
- Direct processing allows a speedy perm process without a softening step. It also has a quick and multi-functional

perm effect using various methods such as ironing, setting and digital perms

- two face type 2nd product that provides treatment
- Fast neutralization time (5 minutes)

#### Uses

- 1. Hair diagnosis
- 2. Winding after 1st product coating
- 3. Natural cooling time
- 1st product /Normal process/

Healthy hair: Heating 10-15 minutes, natural cooling 10 minutes Damaged hair: Heating 5-7 minutes, natural cooling 10 minutes

/Digital process/

Healthy hair: heating 10 minutes, natural cooling 10 minutes Damaged hair: heating 5 minutes, natural cooling 7 minutes Natural cooling time may differ based on hair damage

- 4. Remove moisture by using a dry towel after completing the tests
- 5. two 2nd product coating within 15 minutes of neutralization time
- 6. Finish the process by washing it with pH-balanced conditioner