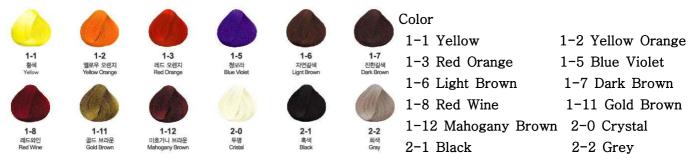

- Color: 16 colors

2-0 colorlessness(clear), 2-1 black, 2-2 grey,

1-1 yellow, 1-2 yellow orange, 1-3 red orange,

1-4 red, 1-5 lavender grey, 1-6 natural brown,

1-7 dark brown, 1-8 red wine, 1-9 blue,

1-10 cinnamon brown, 1-11 golden brown,

1-12 mahogany brown, 1-13 khaki brown

- Natural henna extract increases color penetration effect
- · Human hair keratin minimizes hair damage and discoloration effect
- · High-density silicon allows long-lasting gloss and treatment
- Various styles and colors may be achieved by using this product