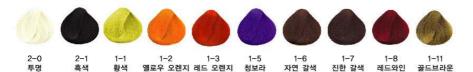

No treatment: 30 minutes

Heat treatment: 10 minutes of heat, 10 minutes of no treatment

4. Check color and rinse with lukewarm water. Shampoo.

2-0 colorlessness(clear), 2-1 black, 1-1 yellow, 1-2 yellow orange, 1-3 red orange,

1-5 lavender gray, 1-6 natural brown, 1-7 dark brown, 1-8 red wine, 1-11 golden brown