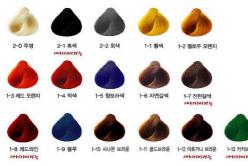

Clean small amounts of hair with a dry towel and check the color

- 7. Finishing :Style hair after washing it with warm water
- Color:
- -Natural

1/0 black 3/0 dark brown

4/0 brown 5/0 natural brown

9/0 extremely light natural brown

13/0 extremely strong light yellow brown

-Fashion Gray

5/03 natural yellow brown

6/03 yellow brown

6/04 choco brown

7/02 mat yellow brown

7/04 little light dark brown

-Highlight

7/3 little light yellow brown

8/3 light yellow brown

10/3 extremely light yellow brown

12/3 extremely light yellow

-Fashion

2/10 blue black

6/64 dark reddish purple

8/54 light reddish orange

9/34 extremely light orange brown

10/43 extremely light orange reddish brown