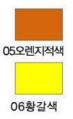

- 1. Mix perm liquid or straightening cream (80-120ml) with Zab Kerafix Neutral Color (5-10ml, desired color) and start the perm process to achieve a desired color
- \*When trying to cover white hair, it is most effective when the process is started 5 minutes after applying the product (must start the process immediately when used on thin hair)
- 2. When trying to obtain a darker or lighter color, the amount of Zab Kerafix Neutral Color may be adjusted
- 3. When trying to achieve a color other than the designated color, Kerafix Neutral Color products may be mixed in various ratios to achieve a desired color
- 4. When applying the product on bleached hair, decrease the amount of Kerafix Neutral Color
- Color compositions
- -For covering white hair
- 01 Black, 02 Dark brown
- -For styling
- 03 Violet, 04 Red
- 05 Orange red, 06 Yellow brown
- 07 Natural brown