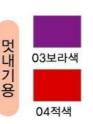

- 1. Mix perm liquid or straightening cream (80-120ml) with Zab Kerafix Neutral Color (5-10ml, desired color) and start the perm process to achieve a desired color
- \*When trying to cover white hair, it is most effective when the process is started 5 minutes after applying the product (must start the process immediately when used on thin hair)
- 2. When trying to obtain a darker or lighter color, the amount of Zab Kerafix Neutral Color may be adjusted
- 3. When trying to achieve a color other than the designated color, Kerafix Neutral Color products may be mixed in various ratios to achieve a desired color
- 4. When applying the product on bleached hair, decrease the amount of Kerafix Neutral Color
- Color compositions
- -For covering white hair
- 01 Black, 02 Dark brown
- -For styling
- 03 Violet, 04 Red
- 05 Orange red, 06 Yellow brown
- 07 Natural brown