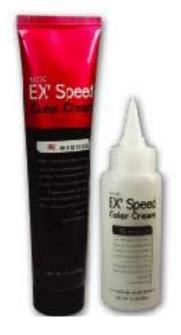

# + MOZ EX'Speed Color Cream

Quick and gentle hair dye without odor or irritation.

 Color: 2N natural black, 3N dark brown, 4N natural brown, 5N bright brown, 5NR cacao brown

# Moz EX'Speed

2N 3N

3N 어두운 갈색

모즈 엑시피드 칼라 크림

5N 밝은 갈색

5NR 자갈색

- Capacity: 120ml
- MOZ EX'Speed Color Cream will naturally dye your hair after 3 to 5 minutes of treatment.
- MOZ EX'Speed Color Cream contains chitosan extracts for anti-inflammatory and wound treatment effects. It has minimum side effects and will not irritate skin.
- MOZ EX'Speed Color Cream has minimized hair damage, and chitosan extracts will help the coloration for quick color treatment.
- The high quality hair dye MOZ EX'Speed Color Cream does not contain ammonia, thus does not have odor or cause irritation.

Use MOZ EX'Speed Color Cream on dry hair that has not been shampooed.

- 1. Hair diagnosis: Check the length of hair and degree of damage.
- 2. Color selection: Choose the desired color.
- 3. Blocking (sectionalizing hair): Divide hair into 4 sections.
- 4. Solution mixture: Mix solution 1 (hair dye) and solution 2 (oxidizing agent) at 1:1 ratio.
- 5. Solution application and time
  - Begin application from the roots where graying is severe.
  - Make sure not to get on skin, and in eyes.
  - Leave on for 3 to 5 minutes
- 6. Color test: Wipe a few strands of hair with a dry towel and check if it is the desired color.
- 7. Finishing: Massage hair and rinse thoroughly with lukewarm water until clear water remains. Follow with light shampooing. If incompletely dry, color may come off on pillow or clothing.