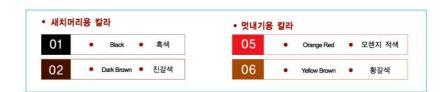

- 1. Mix perm liquid or straightening cream (80-120ml) with Zab Kerafix Neutral Color (5-10ml, desired color) and start the perm process to achieve a desired color
- \*When trying to cover white hair, it is most effective when the process is started 5 minutes after applying the product (must start the process immediately when used on thin hair)
- 2. When trying to obtain a darker or lighter color, the amount of Zab Kerafix Neutral Color may be adjusted
- 3. When trying to achieve a color other than the designated color, Kerafix Neutral Color products may be mixed in various ratios to achieve a desired color
- 4. When applying the product on bleached hair, decrease the amount of Kerafix Neutral Color
- Color compositions
- -For covering white hair
- 01 Black, 02 Dark brown
- -For styling
- 03 Violet, 04 Red
- 05 Orange red, 06 Yellow brown
- 07 Natural brown