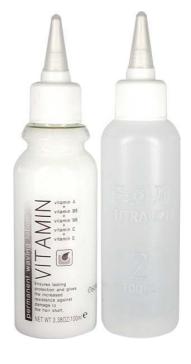

## + Vitamin Perm

Thio perm that creates an elastic curl quickly

- Perm line product
- Thio perm
- Capacity: 1st product 100 ml, 2nd product 100ml
- Vitamins A, B6, and C; tocophenol; pantenol; and 5 other vitamins are combined together to provide nutrition to hair and prevent breakage

#### Uses

- 1. Diagnose hair status before the perm process and clean it with a high-cleansing power shampoo; then, dry hair 90%
- 2. After coating with the 1st product, wind hair and cover it with vinyl cap
- 3. Natural cooling time
  - \* Healthy hair: Heating 15 mins, natural cooling 20 mins / natural cooling 50 mins
  - \* Damaged hair: Heating 5 mins, natural cooling 15 mins / natural cooling 30-40 mins
- 4. When desired curl is obtained after testing, wash it with warm water and completely dry hair
- 5. Cool it for 10 minutes after coating hair with 2nd product; then, re-coat hair with remaining product and wash it with warm water after 5 minutes
- 6. Finish hair by washing hair with acidic rinse