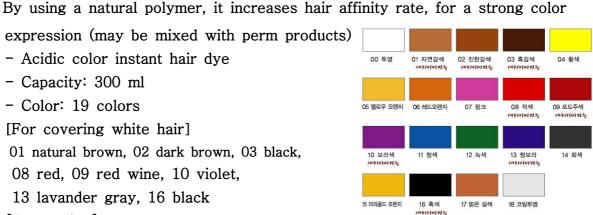

# Color World Acid Color

expression (may be mixed with perm products)

- Capacity: 300 ml

- Color: 19 colors

[For covering white hair]

01 natural brown, 02 dark brown, 03 black,

08 red, 09 red wine, 10 violet,

13 lavander gray, 16 black

[For styling]

00 colorlessness(clear), 04 yellow, 05 yellow orange, 06 red orange, 07 pink,

11 blue, 12 green, 14 grey, 15 marigold orange, 17 light brown, 18 clear coating

- 8 low-density amino acids maintain hair balance
- Improves dry hair and hair breakage
- No flaking effect and creates good volume